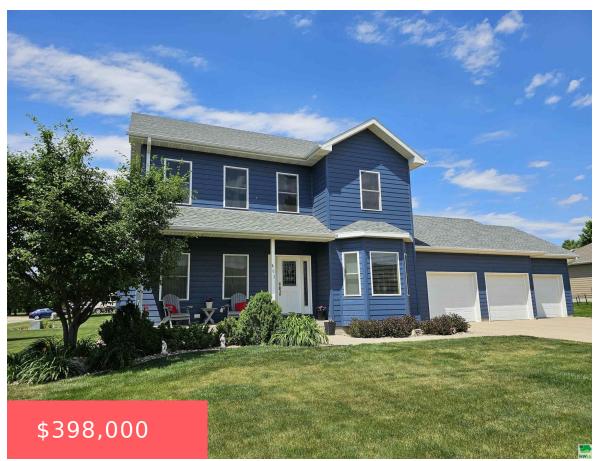

https://cardinalcityrealty.com

LOGAN GOLF COURSE 2ND ADDN LOT 16

- 4 beds
- 3.5 baths
- 2 Story
- Residential
- Pending
- 3086 sq ft

## **Basics**

Category: Residential Type: 2 Story

Status: Pending Bedrooms: 4 beds

**Bathrooms: 3.5** baths Floor level: 2286

**Area: 3086** sq ft **Lot size: 16,200** sq ft **Year built:** 2010

## **Building Details**

Basement: Block, Full, Partially finished Exterior material: Cement - Hardy Board

**Roof:** Shingle **Parking:** Attached, Triple