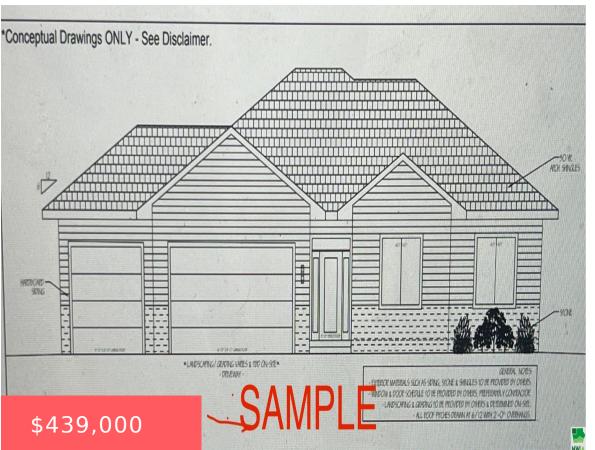

# 805 PAIGE PL

https://cardinalcityrealty.com

MOVILLE CITY OF THE RIDGE 2ND ADDN LOT 53

- 3 beds
- 2 baths
- Ranch
- Residential
- Active
- 1668 sq ft

#### **Basics**

Category: Residential

Status: Active

Bathrooms: 2 baths

**Area: 1668** sq ft

Year built: 2025

Type: Ranch

Bedrooms: 3 beds

## **Building Details**

Basement: Full, Unfinished Exterior material: Hardboard

**Roof:** Shingle **Parking:** Attached, Triple