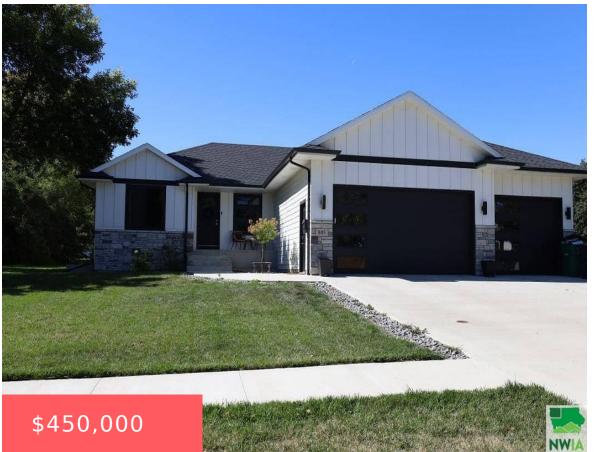

### **805 S GREENE ST**

https://cardinalcityrealty.com

Lot 6 of Williams Addition to Rock Rapids, Lyon County, Iowa

- 5 beds
- 3 baths
- Contemporary
- Residentia
- Active
- 2794 sq ft

#### **Basics**

Category: Residential Type: Contemporary

Status: Active Bedrooms: 5 beds

**Bathrooms: 3** baths Floor level: 1397

**Area: 2794** sq ft **Lot size: 14250** sq ft **Year built:** 2021

## **Building Details**

Basement: Finished, Full Exterior material: Cement - Hardy Board

**Roof:** Shingle **Parking:** Attached