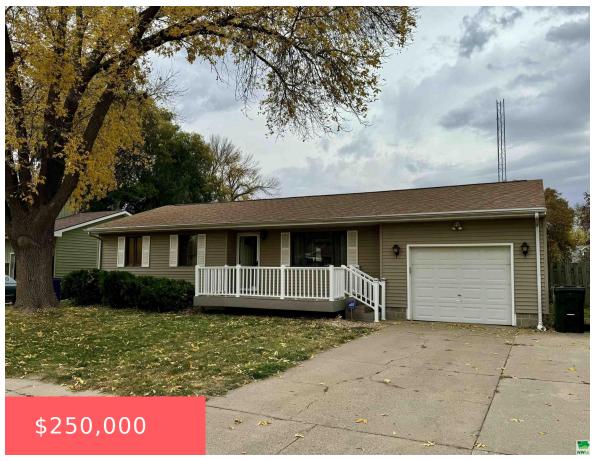

#### **808 APACHE DR**

https://cardinalcityrealty.com

0 29 9 LOT 101 EXCEPT EAST 1 FOOT WESTERN PARK ADDITION 3RD FILING

- 3 beds
- 1 bath
- Ranch
- Residential
- Active
- 1716 sq ft

#### **Basics**

Category: Residential Type: Ranch

Status: Active Bedrooms: 3 beds

Bathrooms: 1 bath Floor level: 1002

**Area: 1716** sq ft **Lot size: 7920** sq ft **Year built:** 1977