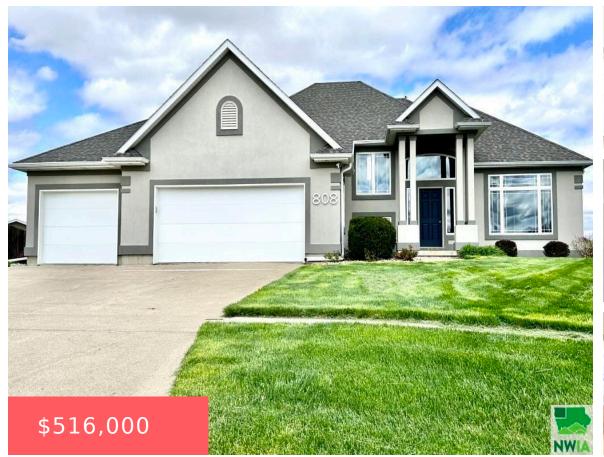

#### **808 GLENWOOD CT**

https://cardinalcityrealty.com

MEADOW BROOK FIRST ADDN LOT 71

- 3 heds
- 3.5 baths
- 2 Story
- Residential
- Active
- 3430 sq ft

#### **Basics**

Category: Residential Type: 2 Story

Status: Active Bedrooms: 3 beds

Bathrooms: 3.5 baths Floor level: 2430

**Area: 3430** sq ft **Lot size: 30668** sq ft

# **Building Details**

Basement: Finished, Full Exterior material: Combination, Hardboard, Stucco

**Roof:** Shingle **Parking:** Attached, Triple