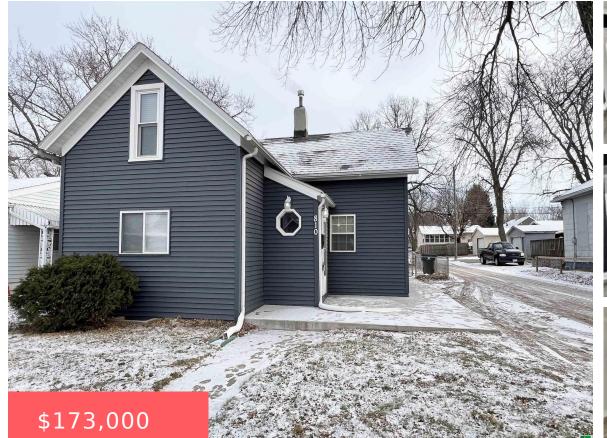

**810 S CECELIA ST** https://cardinalcityrealty.com

#### Sioux City, IA, 51106

#### TABLE S 44 FT LOT 7 BLK 25

**Emily Brewer** 

- 3 beds
- 1 bath
- 1 1/2 Stor
- Residential
- Active
- 961 sq ft

### Basics

Category: Residential Status: Active Bathrooms: 1 bath Area: 961 sq ft Year built: 1900

Type: 1 1/2 Story Bedrooms: 3 beds Floor level: 961 Lot size: 5808 sq ft

## **Building Details**

Basement: Shelf, Unfinished Roof: Shingle Exterior material: Vinyl Parking: Detached