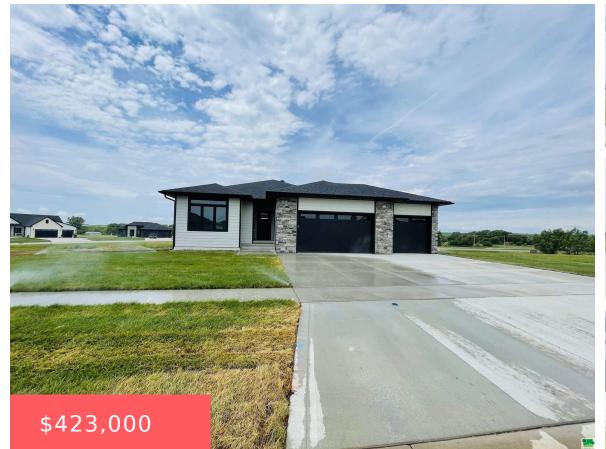

815 PAIGE PL https://cardinalcityrealty.com

MOVILLE CITY OF THE RIDGE 2ND ADDN LOT 54

- 3 beds
- 2 baths
- Ranch
- Residential
- Pending
- 1641 sq ft

## Basics

Category: Residential Status: Pending Bathrooms: 2 baths Area: 1641 sq ft Year built: 2023

Type: Ranch Bedrooms: 3 beds Floor level: 1641 Lot size: 11093 sq ft

## **Building Details**

Basement: Full, Unfinished Roof: Shingle Exterior material: Hardboard Parking: Attached, Triple