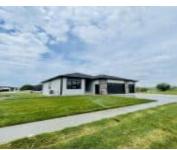

815 PAIGE PL https://cardinalcityrealty.com

MOVILLE CITY OF THE RIDGE 2ND ADDN LOT 54

- 3 beds
- 2 baths
- Ranch
- Residential
- Pending
- 1641 sq ft

## Basics

Category: Residential Status: Pending Bathrooms: 2 baths Area: 1641 sq ft Year built: 2023

Type: Ranch Bedrooms: 3 beds Floor level: 1641 Lot size: 11093 sq ft