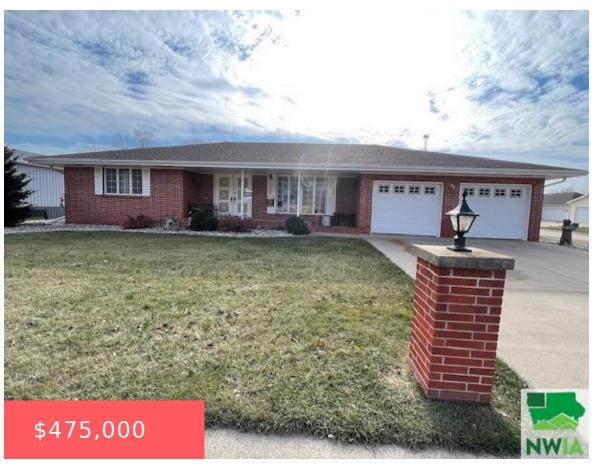

## **820 HORNICK AVE**

https://cardinalcityrealty.com

NORTH RIVERSIDE LOT 14 15 & 16 BLK 5

- 3 heds
- 2.75 baths
- Ranch
- Residential
- Active
- 2572 sq ft

#### **Basics**

Category: Residential Type: Ranch

Status: Active Bedrooms: 3 beds

**Bathrooms: 2.75** baths Floor level: 1722

**Area: 2572** sq ft **Lot size: 22500** sq ft **Year built:** 1972

# **Building Details**

**Basement:** Finished **Exterior material:** Brick

**Roof:** Shingle Parking: Attached, Steel Building