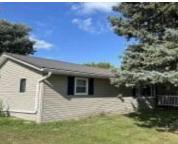

https://cardinalcityrealty.com

LOT 3 LARSEN'S 2ND ADD AKRON

- 2 beds
- 2.5 baths
- Ranch
- Residential
- Pending
- 1523 sq ft

## **Basics**

Category: Residential Type: Ranch

Status: Pending Bedrooms: 2 beds

**Bathrooms: 2.5** baths Floor level: 1292

**Area: 1523** sq ft **Lot size: 9120** sq ft

Year built: 1978