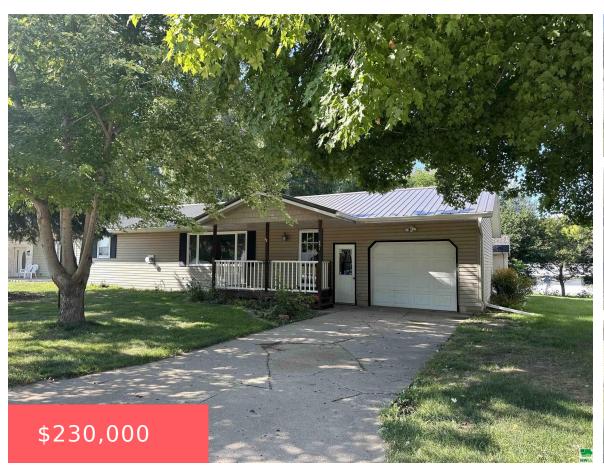

https://cardinalcityrealty.com

LOT 3 LARSEN'S 2ND ADD AKRON

- 2 beds
- 2.5 baths
- Ranch
- Residential
- Pending
- 1523 sq ft

## **Basics**

Category: Residential Type: Ranch

Status: Pending Bedrooms: 2 beds

**Bathrooms: 2.5** baths Floor level: 1292

**Area: 1523** sq ft **Lot size: 9120** sq ft

Year built: 1978

## **Building Details**

Basement: Finished Exterior material: Vinyl

Roof: Metal Parking: Attached