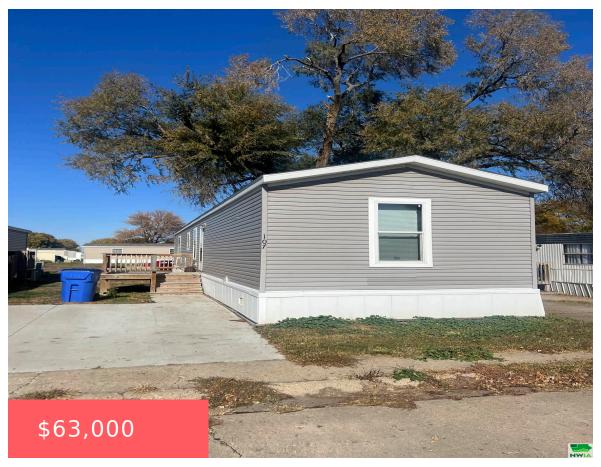

## **833 E DUKE ST LOT 107**

https://cardinalcityrealty.com

2021 Mobile home, 70 x 14 located on a leased lot at 833 E Duke #107, City of Vermillion, County of Clay, South Dakota

- 3 beds
- 2 baths
- Mobile Home/Lot
- Residential
- Active
- 980 sq ft

## **Basics**

Category: Residential Type: Mobile Home/Lot

Status: Active Bedrooms: 3 beds

**Bathrooms: 2** baths Floor level: 980

**Area: 980** sq ft **Year built: 2021** 

## **Building Details**

Basement: None Exterior material: Hardboard

**Roof:** Shingle **Parking:** None