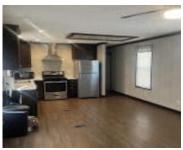

## **833 E DUKE ST LOT 107**

https://cardinalcityrealty.com

2021 Mobile home, 70 x 14 located on a leased lot at 833 E Duke #107, City of Vermillion, County of Clay, South Dakota

- 3 beds
- 2 baths
- Mobile Home/Lot
- Residential
- Active
- 980 sq ft

## **Basics**

Category: Residential Type: Mobile Home/Lot

Status: Active Bedrooms: 3 beds

**Bathrooms: 2** baths Floor level: 980

**Area: 980** sq ft **Year built: 2021** 