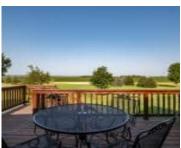

### **Amenities & Features**

**Amenities:** Brick Accent, Crown Molding, Deck, Eat-in Kitchen, Fireplace, Foyer, Garage Door Opener, Granite/Quartz, Hardwood Floors, Kitchen Island, Lawn Sprinkler System, Main Floor Laundry, Master Bath, Master WI Closet, Oversized Garage, Porch, Vaulted/Tray Ceilings, Walk-in Pantry, Wet Bar