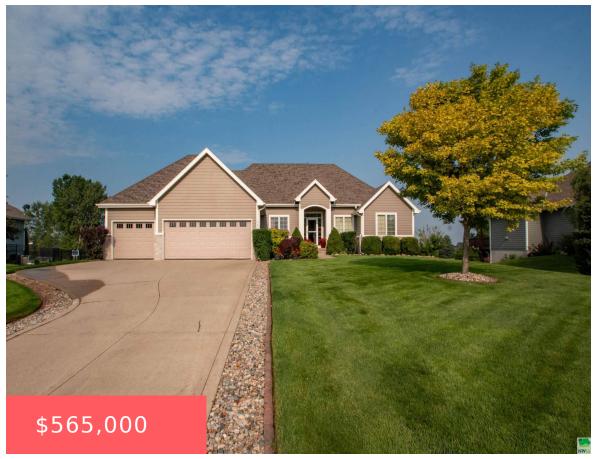

## **848 BROOKSIDE DR**

https://cardinalcityrealty.com

LOT 38 WYNSTONE 6TH ADD PHASE 2 (1.01A)

- 4 beds
- 3 baths
- Ranch
- Residential
- Pending
- 3471 sq ft

#### **Basics**

Category: Residential Type: Ranch

Status: Pending Bedrooms: 4 beds

Bathrooms: 3 baths Floor level: 2065

**Area: 3471** sq ft **Year built:** 2008

# **Building Details**

Basement: Finished, Full Exterior material: Combination

**Roof:** Shingle **Parking:** Attached, Triple

### **Amenities & Features**

**Amenities:** Brick Accent, Crown Molding, Deck, Eat-in Kitchen, Fireplace, Foyer, Garage Door Opener, Granite/Quartz, Hardwood Floors, Kitchen Island, Lawn Sprinkler System, Main Floor Laundry, Master Bath, Master WI Closet, Oversized Garage, Porch, Vaulted/Tray Ceilings, Walk-in Pantry, Wet Bar