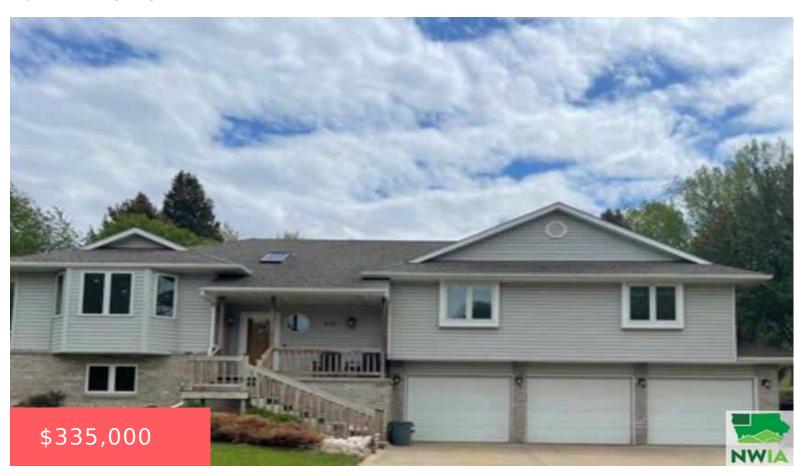

https://cardinalcityrealty.com

PT NE 1/4 SE1/4 31-93-48 (100'X110') CITY LANDS & E 100' LOT 7 LARSEN'S 2ND ADD AKRON

- 4 beds
- 3 baths
- Split
- Residential
- Pending
- 2642 sq ft

## **Basics**

Category: Residential Type: Split

Status: Pending Bedrooms: 4 beds

Bathrooms: 3 baths Floor level: 1792

**Area: 2642** sq ft **Lot size: 11,100** sq ft

**Year built:** 1994

## **Building Details**

**Basement:** Finished, Other-See **Exterior material:** Brick, Other-See Comments, Vinyl

Comments

**Roof:** Shingle **Parking:** Attached, Other-See Comments, Tuck-Under

## **Amenities & Features**

**Amenities:** Brick Accent, Built-ins, Deck, Eat-in Kitchen, Fireplace, Garage Door Opener, Hardwood Floors, Main Floor Laundry, Master Bath, Master WI Closet, Other-See Comments, Oversized Garage, Skylight, Smoke Detector, Whirlpool