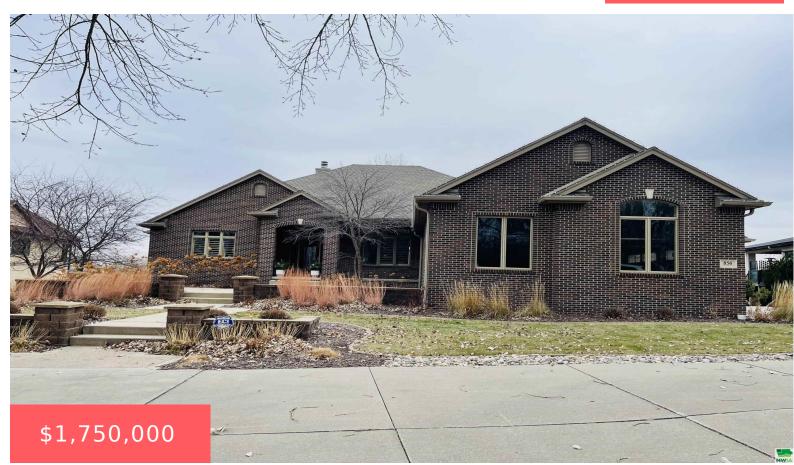

856 E SAWGRASS TRL

https://cardinalcityrealty.com

Dakota Dunes, SD, 57049

#### LOT 43 DAK DUNES GOLF COURSE 23RD ADD (.780A)

- 5 beds
- 5 baths
- Ranch
- Residential
- Active
- 6038 sq ft

### Basics

Category: Residential Status: Active Bathrooms: 5 baths Area: 6038 sq ft Year built: 2010

Type: Ranch Bedrooms: 5 beds Floor level: 3276 Lot size: 33977 sq ft

## **Building Details**

Basement: Finished, Full, WalkoutExterior material: Brick, Combination, HardboardRoof: ShingleParking: Attached, Triple