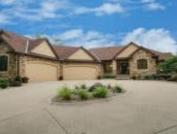

#### 858 E SAWGRASS TRL

https://cardinalcityrealty.com

LOT 44 DAK DUNES GOLF COURSE 23RD ADD (.780A)

- 5 beds
- 4.5 baths
- Ranch
- Residential
- Active
- 5348 sq ft

#### **Basics**

Category: Residential Type: Ranch

Status: Active Bedrooms: 5 beds

Bathrooms: 4.5 baths Floor level: 2884

**Area: 5348** sq ft **Year built:** 2010

# **Building Details**

Basement: Finished, Full, Poured, Walkout Exterior material: Combination

**Roof:** Shingle **Parking:** Attached, Multiple