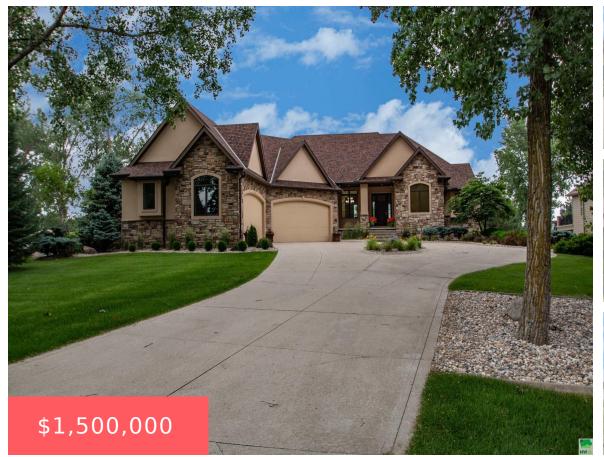

#### 858 E SAWGRASS TRL

https://cardinalcityrealty.com

LOT 44 DAK DUNES GOLF COURSE 23RD ADD (.780A)

- 5 beds
- 4.5 baths
- Ranch
- Residential
- Active
- 5348 sq ft

#### **Basics**

Category: Residential Type: Ranch

Status: Active Bedrooms: 5 beds

Bathrooms: 4.5 baths Floor level: 2884

**Area: 5348** sq ft **Year built:** 2010

# **Building Details**

Basement: Finished, Full, Poured, Walkout Exterior material: Combination

**Roof:** Shingle **Parking:** Attached, Multiple