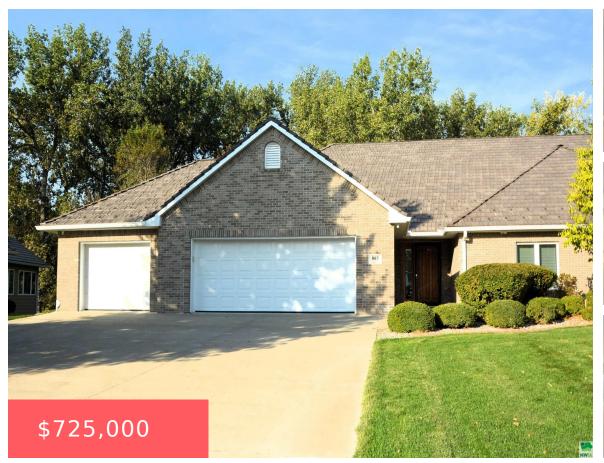

### **865 CROOKED TREE LN**

https://cardinalcityrealty.com

LOT 7 DAK DUNES GOLF COURSE 24TH ADD (.333A)

- 3 beds
- 4 baths
- Ranch
- Residential
- Active
- 4429 sq ft

### **Basics**

Category: Residential Type: Ranch

Status: Active Bedrooms: 3 beds

**Bathrooms: 4** baths Floor level: 2416

**Area: 4429** sq ft **Year built:** 2008