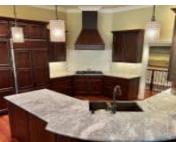

## **Amenities & Features**

**Amenities:** 3 Season Porch, Brick Accent, Built-ins, Crown Molding, Deck, Eat-in Kitchen, Exterior Lighting, Fireplace, Granite/Quartz, Hardwood Floors, Kitchen Island, Lawn Sprinkler System, Luxury Vinyl / LVT, Main Floor Laundry, Master Bath, Master WI Closet, Oversized Garage, Porch, Security System, Vaulted/Tray Ceilings, Walk-in Pantry, Wet Bar