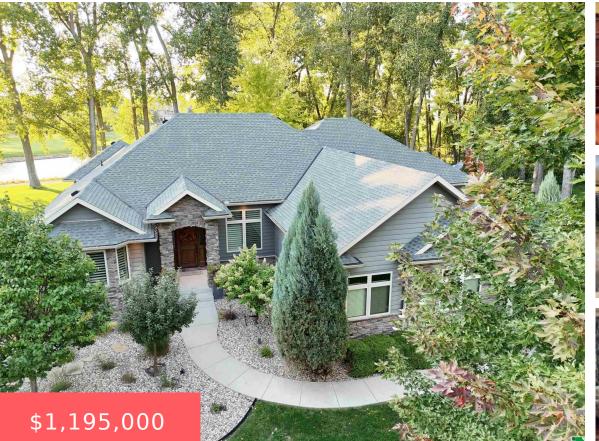

### 871 E SAWGRASS TRL

https://cardinalcityrealty.com

LOT 3 DAK DUNES GOLF COURSE 22ND ADD (.556A)

#### Dakota Dunes, SD, 57049

- 5 beds
- 4.5 baths
- Ranch
- Residential
- Active
- 5627 sq ft

## Basics

Category: Residential Status: Active Bathrooms: 4.5 baths Area: 5627 sq ft Year built: 2010

Type: Ranch Bedrooms: 5 beds Floor level: 3087 Lot size: 23948 sq ft