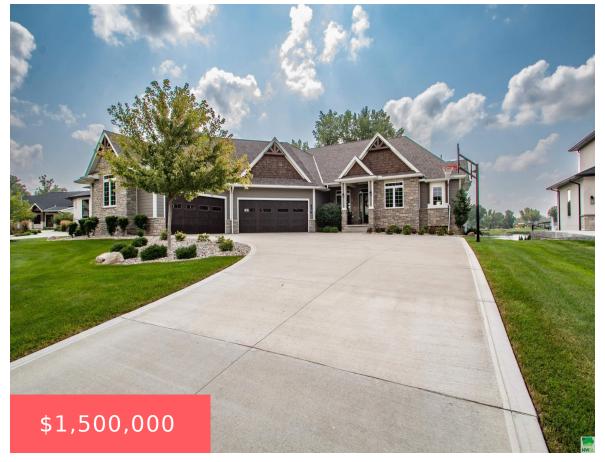

#### **874 N SPANISH BAY**

https://cardinalcityrealty.com

Lot 14 Dakota Dunes Golf Course 31st Addition (.719A)

- 5 heds
- 4 baths
- Ranch
- Residentia
- Active
- 4839 sq ft

### **Basics**

Category: Residential Type: Ranch

Status: Active Bedrooms: 5 beds

**Bathrooms: 4** baths Floor level: 2917

**Area: 4839** sq ft **Year built: 2019** 