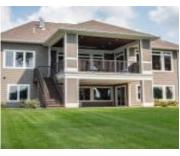

#### **874 N SPANISH BAY**

https://cardinalcityrealty.com

Lot 14 Dakota Dunes Golf Course 31st Addition (.719A)

- 5 heds
- 4 baths
- Ranch
- Recidentia
- Active
- 4839 sq ft

### **Basics**

Category: Residential Type: Ranch

Status: Active Bedrooms: 5 beds

**Bathrooms: 4** baths Floor level: 2917

**Area: 4839** sq ft **Year built:** 2019

# **Building Details**

**Basement:** Finished, Full, Poured, Walkout **Exterior material:** Combination

Roof: Shingle Parking: Attached

### **Amenities & Features**

**Amenities:** Covered Deck - Concrete, Deck, Eat-in Kitchen, Engineered Wood Flooring, Fireplace, French Doors, Garage Door Opener, Granite/Quartz, Heated Floor, Kitchen Island, Lawn Sprinkler System, Main Floor Laundry, Master Bath, Master WI Closet, Oversized Garage, Patio, Smoke Detector, Walk-in Pantry, Walk-out, Wet Bar, Whirlpool