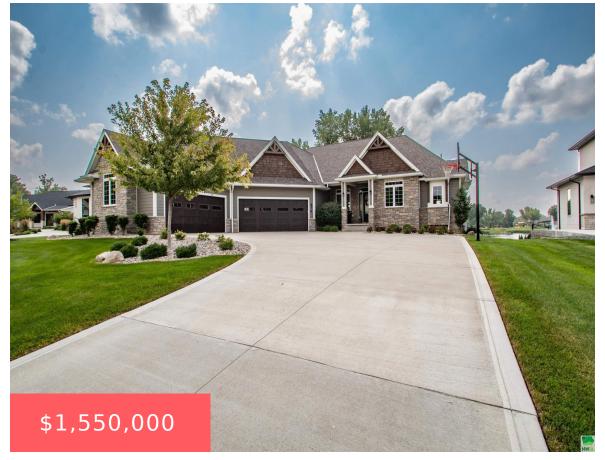

#### **874 N SPANISH BAY**

https://cardinalcityrealty.com

Lot 14 Dakota Dunes Golf Course 31st Addition (.719A)

- 5 heds
- 4 baths
- Ranch
- Recidentia
- Active
- 4839 sq ft

### **Basics**

Category: Residential Type: Ranch

Status: Active Bedrooms: 5 beds

**Bathrooms: 4** baths Floor level: 2917

**Area: 4839** sq ft **Year built:** 2019

# **Building Details**

**Basement:** Finished, Full, Poured, Walkout **Exterior material:** Combination

Roof: Shingle Parking: Attached

### **Amenities & Features**

**Amenities:** Covered Deck - Concrete, Deck, Eat-in Kitchen, Engineered Wood Flooring, Fireplace, French Doors, Garage Door Opener, Granite/Quartz, Heated Floor, Kitchen Island, Lawn Sprinkler System, Main Floor Laundry, Master Bath, Master WI Closet, Oversized Garage, Patio, Smoke Detector, Walk-in Pantry, Walk-out, Wet Bar, Whirlpool