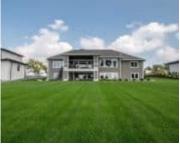

#### **874 N SPANISH BAY**

https://cardinalcityrealty.com

Lot 14 Dakota Dunes Golf Course 31st Addition (.719A)

- 5 heds
- 4 baths
- Ranch
- Recidentia
- Active
- 4839 sq ft

### **Basics**

Category: Residential Type: Ranch

Status: Active Bedrooms: 5 beds

**Bathrooms: 4** baths Floor level: 2917

**Area: 4839** sq ft **Year built:** 2019

# **Building Details**

**Basement:** Finished, Full, Poured, Walkout **Exterior material:** Combination

Roof: Shingle Parking: Attached

### **Amenities & Features**

**Amenities:** Covered Deck - Concrete, Deck, Eat-in Kitchen, Engineered Wood Flooring, Fireplace, French Doors, Garage Door Opener, Granite/Quartz, Heated Floor, Kitchen Island, Lawn Sprinkler System, Main Floor Laundry, Master Bath, Master WI Closet, Oversized Garage, Patio, Smoke Detector, Walk-in Pantry, Walk-out, Wet Bar, Whirlpool