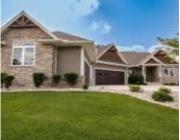

#### **874 N SPANISH BAY**

https://cardinalcityrealty.com

Lot 14 Dakota Dunes Golf Course 31st Addition (.719A)

- 5 heds
- 4 baths
- Ranch
- Recidentia
- Active
- 4839 sq ft

### **Basics**

Category: Residential Type: Ranch

Status: Active Bedrooms: 5 beds

**Bathrooms: 4** baths Floor level: 2917

**Area: 4839** sq ft **Year built:** 2019

# **Building Details**

**Basement:** Finished, Full, Poured, Walkout **Exterior material:** Combination

Roof: Shingle Parking: Attached

### **Amenities & Features**

**Amenities:** Covered Deck - Concrete, Deck, Eat-in Kitchen, Engineered Wood Flooring, Fireplace, French Doors, Garage Door Opener, Granite/Quartz, Heated Floor, Kitchen Island, Lawn Sprinkler System, Main Floor Laundry, Master Bath, Master WI Closet, Oversized Garage, Patio, Smoke Detector, Walk-in Pantry, Walk-out, Wet Bar, Whirlpool