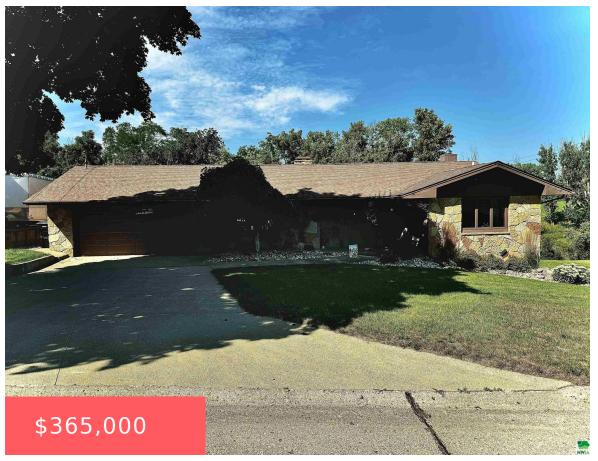

# 900 HILLSIDE ST https://cardinalcityrealty.com

LOT 1-5 & E5' LT 6 BLK 1 HILLSIDE ADD 7938

- 3 heds
- 2.5 baths
- Ranch
- Residential
- Pending
- 3456 sq ft

#### **Basics**

**Category:** Residential

**Status:** Pending

Bathrooms: 2.5 baths

**Area: 3456** sq ft **Year built:** 1965 Type: Ranch

Bedrooms: 3 beds

Floor level: 1728

**Lot size: 15444** sq ft

## **Building Details**

Basement: Block, Finished, Full, Walkout Exterior material: Brick, Stone

Roof: Shingle Parking: Attached