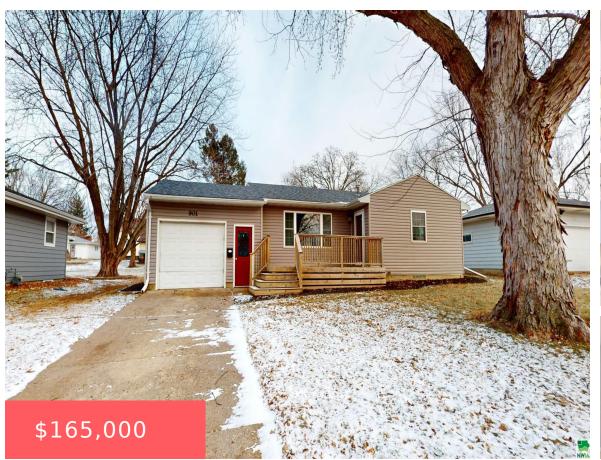

## 901 S CHEROKEE ST

https://cardinalcityrealty.com

26-00 ALTA CORP. CENTERVIEW AUD S/D OUTLOTS 1-4 S 75' of N 150' OF W 139.5'

- 2 beds
- 2 baths
- Ranch
- Residential
- Active
- 1622 sq ft

## **Basics**

Category: Residential

**Status:** Active

Bathrooms: 2 baths

**Area: 1622** sq ft **Year built:** 1964

Type: Ranch

Bedrooms: 2 beds

Floor level: 1122