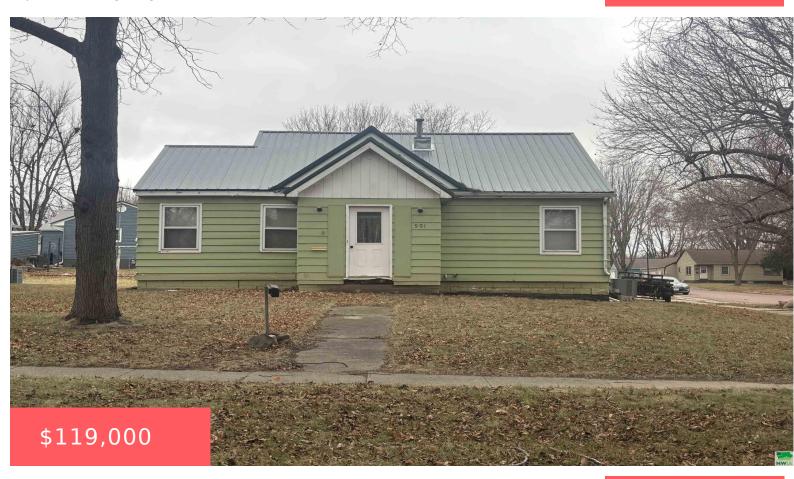

## **901 S TAMA ST**

https://cardinalcityrealty.com

Lot 1, Block 1 of the Fisher & Monson Addition to Rock Rapids, Lyon County, Iowa

- 4 beds
- 2 baths
- Bungalow
- Residential
- Active
- 1638 sq ft

## **Basics**

Category: Residential

**Status:** Active

Bathrooms: 2 baths

**Area: 1638** sq ft **Year built:** 1949

Type: Bungalow

Bedrooms: 4 beds

Floor level: 936

## **Building Details**

Basement: Block, Partially finished Exterior material: Wood Lap

Roof: Metal Parking: Detached