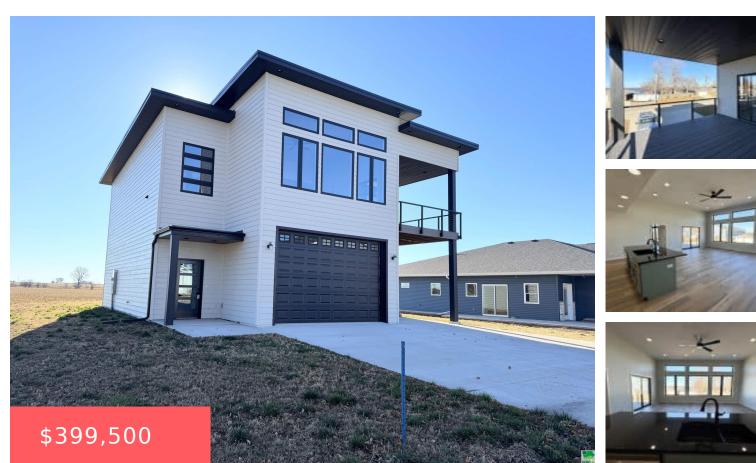

### 903 LAKESHORE DR

https://cardinalcityrealty.com

per abstract

- 3 beds
- 2 baths
- 2 Story
- Residential
- Active
- 1860 sq ft

#### Basics

Category: Residential Status: Active Bathrooms: 2 baths Area: 1860 sq ft Year built: 2022

Type: 2 Story Bedrooms: 3 beds Floor level: 1860 Lot size: 85 x 125 sq ft

## **Building Details**

Basement: None Roof: Metal

Exterior material: Hardboard Parking: Attached

### **Amenities & Features**

Amenities: Built-ins, Deck, Eat-in Kitchen, Garage Door Opener, Smoke Detector