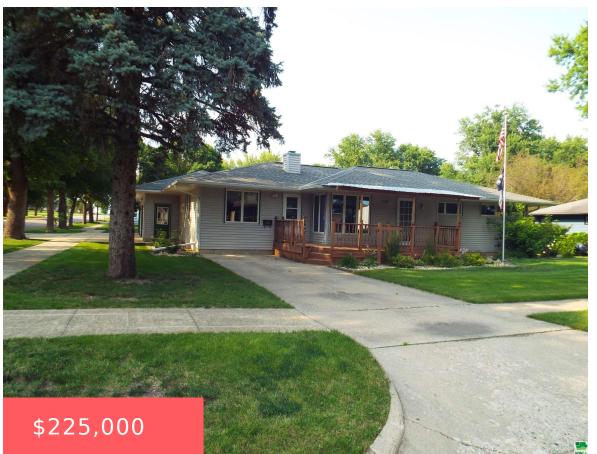

#### **904 2ND ST NE**

https://cardinalcityrealty.com

Lot 7 Block 4 Van Gelderen Addition to the City of Sibley

- 3 beds
- 2 baths
- Ranch
- Residential
- Pending
- 1982 sq ft

### **Basics**

Category: Residential Type: Ranch

Status: Pending Bedrooms: 3 beds

**Bathrooms: 2** baths Floor level: 1582

**Area: 1982** sq ft **Lot size: 11,250** sq ft