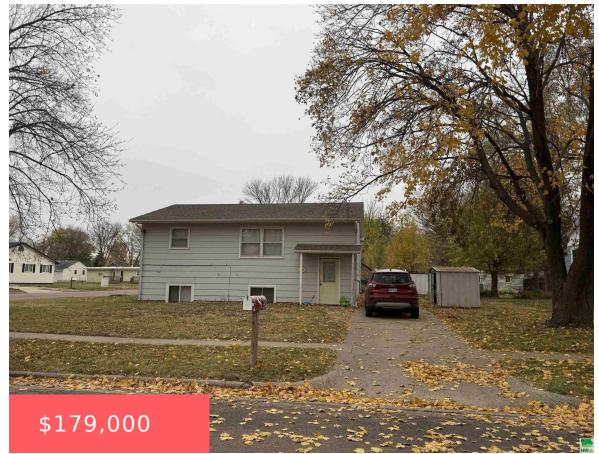

## 904 W CLARK ST

https://cardinalcityrealty.com

Vermillion, SD, 57069

LOT 3 BLK 3 HOLIDAY VILLAGE, CITY OF VERMILLION, COUNTY OF CLAY, SOUTH DAKOTA

- 4 beds
- 2 baths
- Split
- Residential
- Active
- 1768 sq ft

#### Basics

Category: Residential Status: Active Bathrooms: 2 baths Area: 1768 sq ft Year built: 1970 Type: Split Bedrooms: 4 beds Floor level: 884 Lot size: 6098 sq ft

### **Building Details**

Basement: Finished, Full Roof: Shingle Exterior material: Hardboard Parking: None