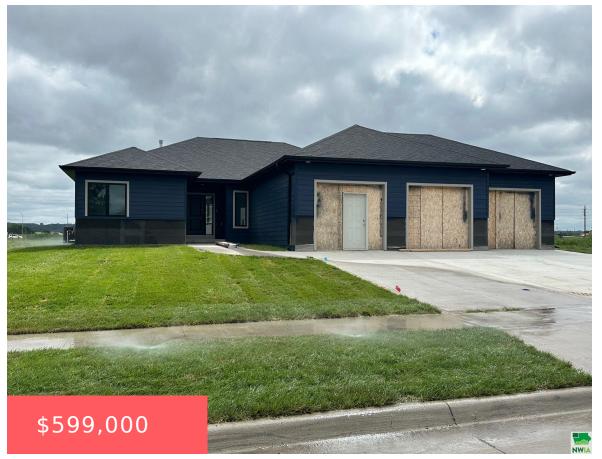

# 905 S CATTAIL CT

https://cardinalcityrealty.com

LOT 3 LAKESHORE ESTATES 5TH ADD NORTH SIOUX CITY

- 3 beds
- 2 baths
- Ranch
- Residential
- Active
- 3368 sq ft

#### **Basics**

Category: Residential Type: Ranch

Status: Active Bedrooms: 3 beds

**Bathrooms: 2** baths Floor level: 1968

**Area: 3368** sq ft **Year built:** 2023

## **Building Details**

**Basement:** Finished, Full, Poured **Exterior material:** Other-See Comments

**Roof:** Shingle **Parking:** Attached, Triple