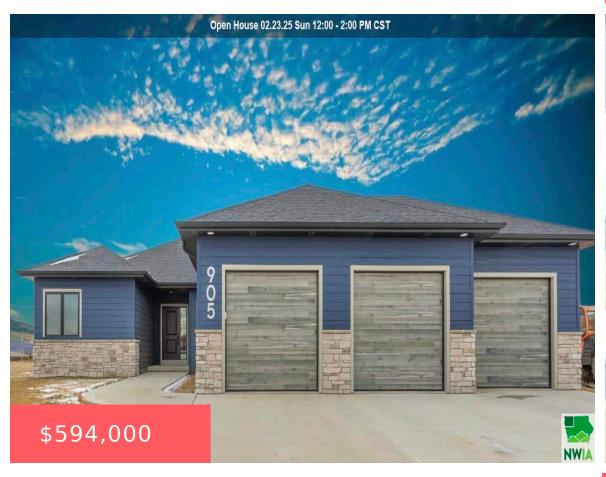

# 905 S CATTAIL CT

https://cardinalcityrealty.com

LOT 3 LAKESHORE ESTATES 5TH ADD NORTH SIOUX CITY

- 3 beds
- 2 baths
- Ranch
- Residential
- Active
- 1980 sq ft

### **Basics**

Category: Residential

Status: Active

**Bathrooms: 2** baths

**Area: 1980** sq ft

Type: Ranch

Bedrooms: 3 beds

Floor level: 1980

Year built: 2023