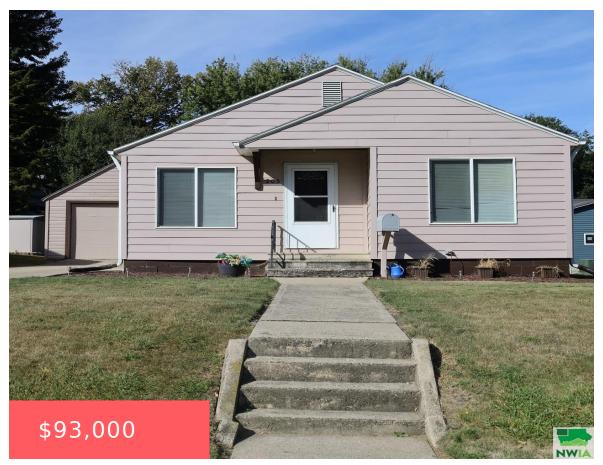

#### **905 S TAMA ST**

https://cardinalcityrealty.com

Lot 3, Block 1, Fisher & Monson Addition to Rock Rapids, Lyon County, Iowa

- 2 beds
- 1 bath
- Bungalow
- Residential
- Pending
- 720 sq ft

#### **Basics**

Category: Residential Type: Bungalow

Status: Pending Bedrooms: 2 beds

**Bathrooms: 1** bath Floor level: 720

**Area: 720** sq ft **Lot size: 6555** sq ft **Year built:** 1948