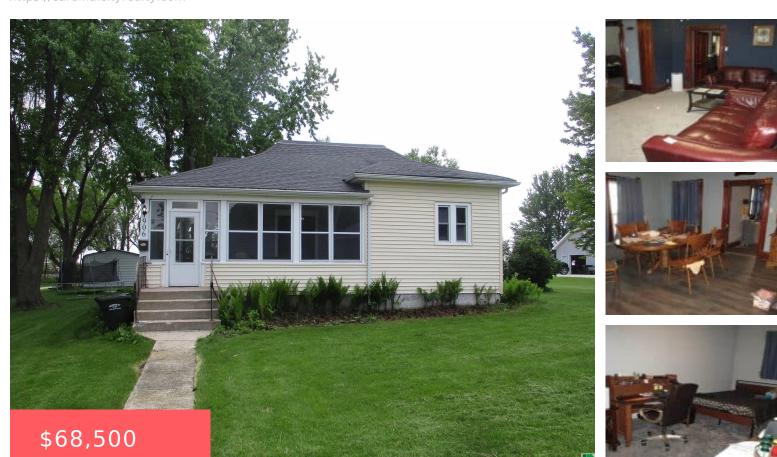

906 BROAD ST https://cardinalcityrealty.com

#### LOT 131' CENT PT LOT 11 AUD PLAT

- 2 beds
- 1 bath
- Bungalow
- Residential
- Pending
- 1340 sq ft

### Basics

Category: Residential Status: Pending Bathrooms: 1 bath Area: 1340 sq ft Year built: 1899

Type: Bungalow Bedrooms: 2 beds Floor level: 1340 Lot size: 26986 sq ft

## **Building Details**

**Basement:** Partially finished, Unfinished **Roof:** Shingle Exterior material: Vinyl Parking: Detached

## **Amenities & Features**

Amenities: Main Floor Laundry, New Bath, Porch, Walk-in Pantry