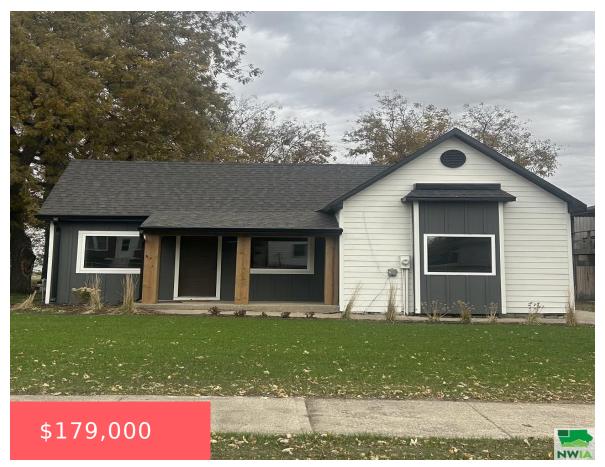

#### **907 1ST AVE**

https://cardinalcityrealty.com

East 66 1/2" of Lot 6, Block 1 to Moons Addition, Rock Rapids, Lyon County, Iowa

- 2 beds
- 1 bath
- Bungalow
- Residential
- Active
- 1352 sq ft

#### **Basics**

Category: Residential Type: Bungalow

Status: Active Bedrooms: 2 beds

**Bathrooms: 1** bath Floor level: 1352

**Area: 1352** sq ft **Lot size: 22818** sq ft **Year built:** 1925