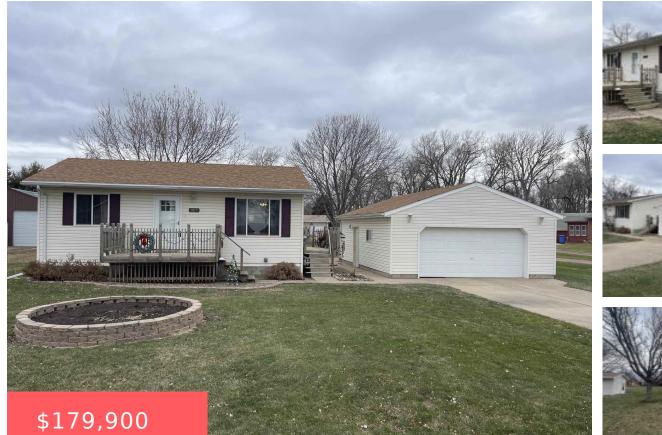

907 LINCOLN ST https://cardinalcityrealty.com

Jefferson, SD, 57038

#### LOT 4 SUBDIV OF LA CROIX TR 1 SE1/4SE1/4

- 2 beds
- 1 bath
- Ranch
- Residential
- Active
- 768 sq ft

#### Basics

Category: Residential Status: Active Bathrooms: 1 bath Area: 768 sq ft Type: Ranch Bedrooms: 2 beds Floor level: 768 Year built: 2000

## **Amenities & Features**

Amenities: Deck, Eat-in Kitchen, Garage Door Opener, Lawn Sprinkler System, Main Floor Laundry, Oversized Garage, Patio - Stone/Paver, Storage Shed