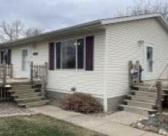

#### LOT 4 SUBDIV OF LA CROIX TR 1 SE1/4SE1/4

- 2 beds
- 1 bath
- Ranch
- Residential
- Active
- 768 sq ft

#### Basics

Category: Residential Status: Active Bathrooms: 1 bath Area: 768 sq ft Type: Ranch Bedrooms: 2 beds Floor level: 768 Year built: 2000

## **Amenities & Features**

Amenities: Deck, Eat-in Kitchen, Garage Door Opener, Lawn Sprinkler System, Main Floor Laundry, Oversized Garage, Patio - Stone/Paver, Storage Shed