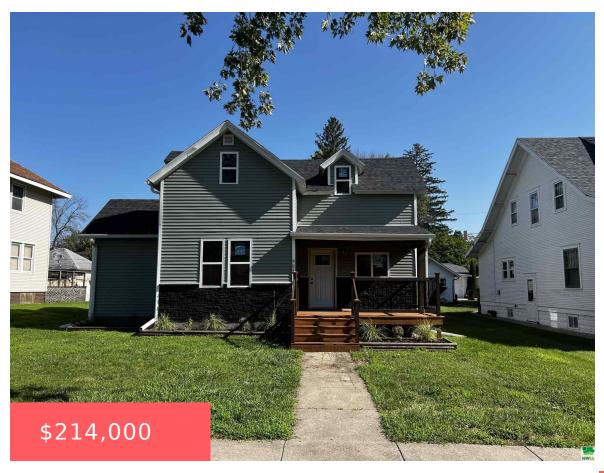

#### 908 W WILLOW ST

https://cardinalcityrealty.com

LOT 16 BLK 69 IRR CO'S 13TH ADD 7054

- 4 beds
- 1.75 bath
- 1 1/2 Story
- Recidentia
- Pending
- 1386 sq ft

#### **Basics**

Category: Residential Type: 1 1/2 Story

Status: Pending Bedrooms: 4 beds

Bathrooms: 1.75 bath Floor level: 1386

**Area: 1386** sq ft **Lot size: 9000** sq ft

## **Building Details**

**Basement:** Partial, Partially finished **Exterior material:** Stone, Vinyl

Roof: Shingle Parking: Detached