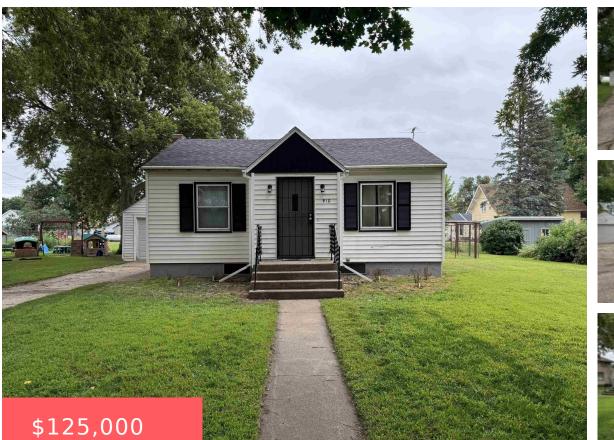

910 ELM ST https://cardinalcityrealty.com

# Correctionville, IA, 51016

#### RR ADDN LOT17 BLK10

- 2 beds
- 2 baths
- Ranch
- Residential
- Pending
- 1033 sq ft

### Basics

Category: Residential Status: Pending Bathrooms: 2 baths Area: 1033 sq ft Year built: 1946

Type: Ranch Bedrooms: 2 beds Floor level: 736 Lot size: 9000 sq ft