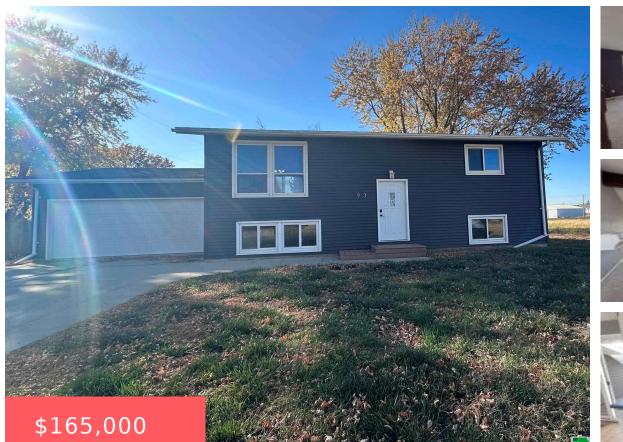

913 PILOT AVE https://cardinalcityrealty.com

Cherokee, IA, 51012

Lot 35 Pilot Rock 1st ADD 8198

- 4 beds
- 1 bath
- Split
- Residential
- Active
- 1384 sq ft

## Basics

Category: Residential Status: Active Bathrooms: 1 bath Area: 1384 sq ft Year built: 1974

Type: Split Bedrooms: 4 beds Floor level: 864 Lot size: 8250 sq ft

## **Building Details**

**Basement:** Block, Full, Partially finished **Roof:** Shingle Exterior material: Vinyl Parking: Attached