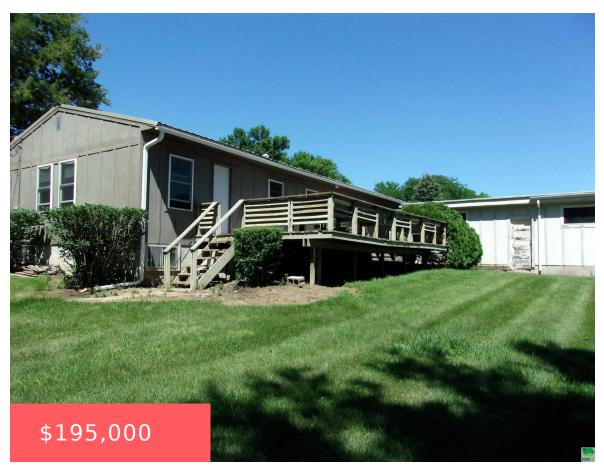

## 920 WALNUT ST

https://cardinalcityrealty.com

Lot 23 McPherran's Addition, Wayne, Wayne County, Nebraska

- 4 beds
- 2 baths
- Ranch
- Residential
- Active
- 1464 sq ft

## **Basics**

Category: Residential Type: Ranch

Status: Active Bedrooms: 4 beds

**Bathrooms: 2** baths Floor level: 1344

**Area: 1464** sq ft **Year built:** 1960

## **Building Details**

Basement: Block, Partially finished Exterior material: Hardboard

Roof: Metal Parking: Detached