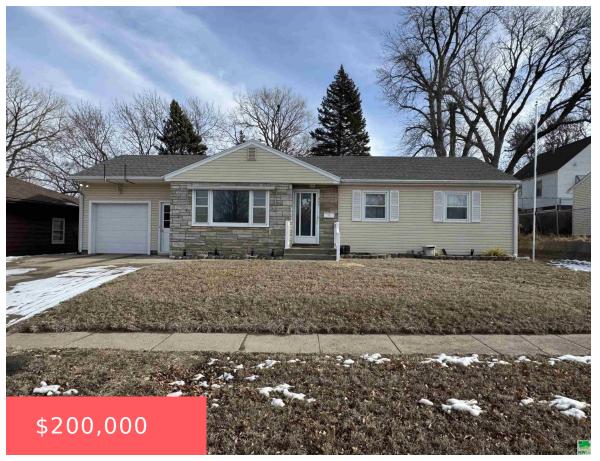

#### 924 S SAINT MARYS ST

https://cardinalcityrealty.com

SCHULEIN & PETERS LOT 3 BLK 10 & S 25 FT LOT 4 BLK 10

- 3 beds
- 2 baths
- Ranch
- Residential
- Active
- 1//4 sq ft

### **Basics**

Category: Residential

Status: Active Bedrooms: 3 beds

Bathrooms: 2 baths Floor level: 1174

**Area: 1774** sq ft **Lot size: 10500** sq ft **Year built:** 1955

# **Agent**

**Agent First Name:** Mark **Agent Last Name:** Vos

Agent Email: MarkVos@KW.com Agent Phone Number: 712-253-1449

Type: Ranch

# **Building Details**

Basement: Full, Partially finished Exterior material: Vinyl

Roof: Shingle Parking: Attached

# **Amenities & Features**

**Amenities:** Brick Accent, Deck, Eat-in Kitchen, Foyer, Hardwood Floors, Oversized Garage, Patio, Porch, Storage Shed