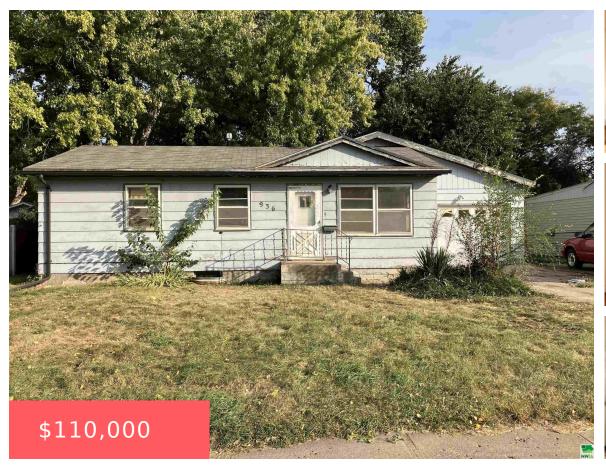

#### 936 SUNSET DR

https://cardinalcityrealty.com

E. 70 ft. of lot 3 & E. 70 ft. of S. 40 ft. of lot 2 Blk 1 Park View Acres Vermillion, City, Clay County, South Dakota.

- 3 beds
- 2 baths
- Ranch
- Residential
- Active
- 2036 sq ft

#### **Basics**

Category: Residential

**Status:** Active

Bathrooms: 2 baths

**Area: 2036** sq ft **Year built:** 1956

Type: Ranch

Bedrooms: 3 beds

Floor level: 1172

Lot size: 8400 sq ft