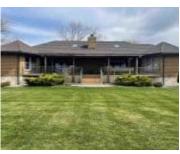

# 938 SPYGLASS CT

https://cardinalcityrealty.com

LOT 7 OF DAK DUNES GOLF COURSE 13TH ADD .94A

- 4 beds
- 4 baths
- Ranch
- Residential
- Active
- 43/1 sq ft

#### **Basics**

Category: Residential Type: Ranch

Status: Active Bedrooms: 4 beds

**Bathrooms: 4** baths **Floor level:** 3367

**Area: 4371** sq ft **Year built:** 1991