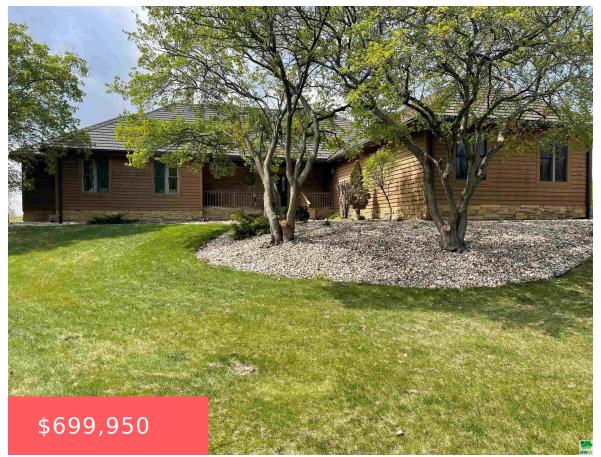

# 938 SPYGLASS CT

https://cardinalcityrealty.com

LOT 7 OF DAK DUNES GOLF COURSE 13TH ADD .94A

- 4 beds
- 4 baths
- Ranch
- Residential
- Active
- 43/1 sq ft

#### **Basics**

Category: Residential Type: Ranch

Status: Active Bedrooms: 4 beds

**Bathrooms: 4** baths **Floor level:** 3367

**Area: 4371** sq ft **Year built:** 1991