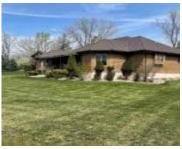

# 938 SPYGLASS CT

https://cardinalcityrealty.com

LOT 7 OF DAK DUNES GOLF COURSE 13TH ADD .94A

- 4 beds
- 4 baths
- Ranch
- Residential
- Active
- 43/1 sq ft

#### **Basics**

Category: Residential Type: Ranch

Status: Active Bedrooms: 4 beds

**Bathrooms: 4** baths **Floor level:** 3367

**Area: 4371** sq ft **Year built:** 1991