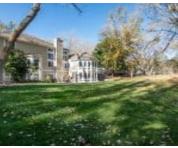

#### Dakota Dunes, SD, 57049

Lot 9 Dakota Dunes Golf Course 12th Addition .59A

- 5 beds
- 4.5 baths
- 1 1/2 Story
- Residential
- Active
- 5341 sq ft

## Basics

Category: Residential Status: Active Bathrooms: 4.5 baths Area: 5341 sq ft Year built: 1996 Type: 1 1/2 Story Bedrooms: 5 beds Floor level: 3580 Lot size: .59 sq ft