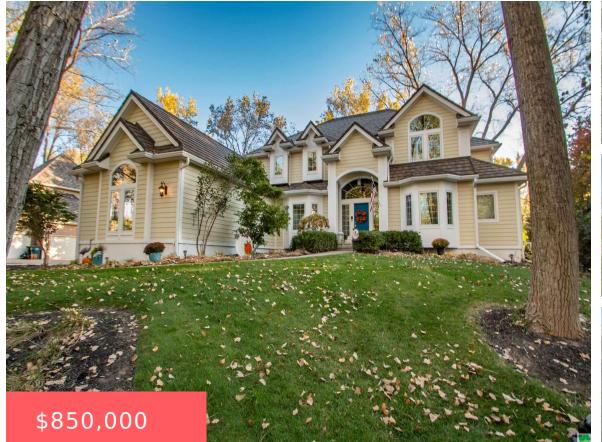

### 960 QUAIL HOLLOW CIR

https://cardinalcityrealty.com

#### Dakota Dunes, SD, 57049

Lot 9 Dakota Dunes Golf Course 12th Addition .59A

- 5 beds
- 4.5 baths
- 1 1/2 Story
- Residential
- Active
- 5341 sq ft

## Basics

Category: Residential Status: Active Bathrooms: 4.5 baths Area: 5341 sq ft Year built: 1996 Type: 1 1/2 Story Bedrooms: 5 beds Floor level: 3580 Lot size: .59 sq ft