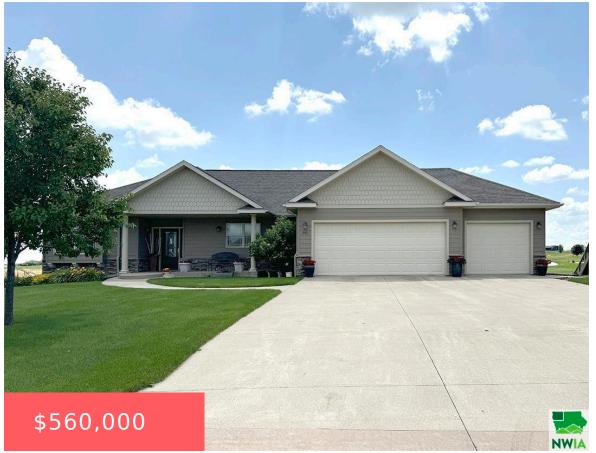

# **981 COLONIAL ST**

https://cardinalcityrealty.com

L30 BLK 6 SOUTH RIDGE ESTATES

- 4 beds
- 2.75 baths

- Pending
- 3472 sq ft

#### **Basics**

Category: Residential Type: Ranch

Status: Pending Bedrooms: 4 beds

**Bathrooms: 2.75** baths Floor level: 1736

**Area: 3472** sq ft **Lot size: 15009** sq ft **Year built:** 2008

## **Building Details**

Basement: Finished, Full, Walkout Exterior material: Hardboard, Stone

**Roof:** Shingle **Parking:** Attached